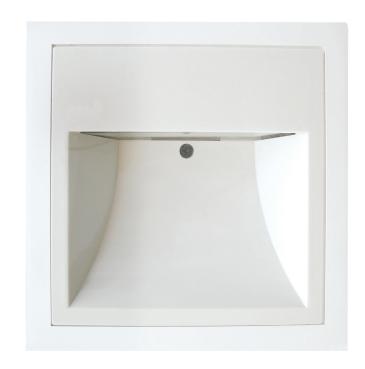

# THE A+ GROUP •

• Suitable for the corridors and stairways in hotels, clubs, office and residential places.

Diver: Built-in

F IP20 CE

Model NO: CEQ11005

LED Consumption: 1W
Input Voltage: AC 220V-240V
CCT: 2000K/4000K/6000K
Color: DC Material: PC Installation: Recessed Cut-out: Ø 104mm Diver: Built-in

Model NO: CEQ11009 LED Consumption: 1W Input Voltage: AC 220V-240V CCT: 2000K/4000K/6000K Color: 
Material: PC

Installation: Recessed Cut-out: With 86 box Diver: Built-in

Model NO: CEQ110011

LED Consumption: 1W
Input Voltage: AC 220V-240V
CCT: 2000K/4000K/6000K
Color: Material: PC

Installation: Recessed Cut-out: With 86 box Diver: Built-in

# THE A<sup>+</sup> GROUP

Model NO: CEQ110013
LED Consumption: 1W
Input Voltage: AC 220V-240V
CCT: 2000K/4000K/6000K
Color: 
Material: PC Installation: Recessed Cut-out: With 86 box Diver: Built-in

Model NO: CEQ110015
LED Consumption: 1W
Input Voltage: AC 220V-240V
CCT: 2000K/4000K/6000K
Color: □
Material: PC
Installation: Recessed Cut-out: With 86 box Diver: Built-in