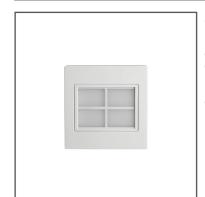

Model NO: CEQ11009 LED Consumption: 1W Input Voltage: AC 220V-240V CCT: 2000K/4000K/6000K Color: 
Material: PC

Installation: Recessed Cut-out: With 86 box Diver: Built-in

Model NO: CEQ110011

LED Consumption: 1W
Input Voltage: AC 220V-240V
CCT: 2000K/4000K/6000K
Color: Material: PC

Installation: Recessed Cut-out: With 86 box Diver: Built-in