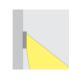

# Installation

1.Install the 86 box on the wall, take a note on the screw holes installation direction(Picture 1).

2.Take the frame from the lighting fixture(Picture 2).

3.Connect the wire, put the fixture into the 86 box.