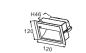

Model NO: CEQ11009 LED Consumption: 1W Input Voltage: AC 220V-240V CCT: 2000K/4000K/6000K Color: 
Material: PC

Installation: Recessed Cut-out: With 86 box Diver: Built-in

Model NO: CEQ110011

LED Consumption: 1W
Input Voltage: AC 220V-240V
CCT: 2000K/4000K/6000K
Color: Material: PC

Installation: Recessed Cut-out: With 86 box Diver: Built-in