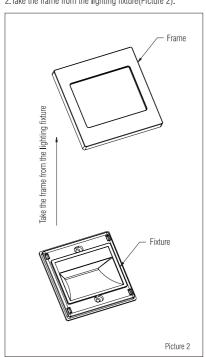

# Installation

1.Install the 86 box on the wall, take a note on the screw holes installation direction(Picture 1).

2.Take the frame from the lighting fixture(Picture 2).

3.Connect the wire, put the fixture into the 86 box.