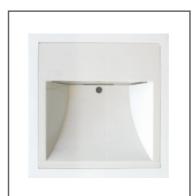

Model NO: CEQ11009 LED Consumption: 1W Input Voltage: AC 220V-240V CCT: 2000K/4000K/6000K Color: 
Material: PC

Installation: Recessed Cut-out: With 86 box Diver: Built-in

Model NO: CEQ110011

LED Consumption: 1W
Input Voltage: AC 220V-240V
CCT: 2000K/4000K/6000K
Color: Material: PC