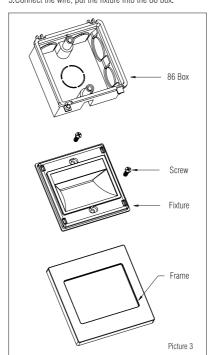

# Installation

1.Install the 86 box on the wall, take a note on the screw holes installation direction(Picture 1).

2.Take the frame from the lighting fixture(Picture 2).

3.Connect the wire, put the fixture into the 86 box.