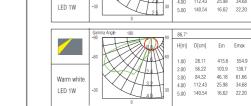

Model NO: CEQ11009 LED Consumption: 1W Input Voltage: AC 220V-240V CCT: 2000K/4000K/6000K Color: 
Material: PC

Installation: Recessed Cut-out: With 86 box Diver: Built-in

Model NO: CEQ110011

LED Consumption: 1W
Input Voltage: AC 220V-240V
CCT: 2000K/4000K/6000K
Color: Material: PC