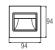

# THE A+ GROUP •

• Suitable for the corridors and stairways in hotels, clubs, office and residential places.

Diver: Built-in

F IP20 CE

Model NO: CEQ11005

LED Consumption: 1W
Input Voltage: AC 220V-240V
CCT: 2000K/4000K/6000K
Color: DC Material: PC Installation: Recessed Cut-out: Ø 104mm Diver: Built-in