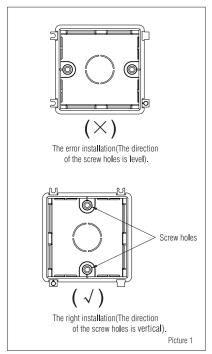

# Installation

1.Install the 86 box on the wall, take a note on the screw holes installation direction(Picture 1).

2.Take the frame from the lighting fixture(Picture 2).

3.Connect the wire, put the fixture into the 86 box.