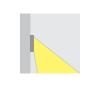

# THE A+ GROUP •

• Suitable for the corridors and stairways in hotels, clubs, office and residential places.

Diver: Built-in

F IP20 CE

Model NO: CEQ11005

LED Consumption: 1W
Input Voltage: AC 220V-240V
CCT: 2000K/4000K/6000K
Color: DC Material: PC Installation: Recessed Cut-out: Ø 104mm Diver: Built-in