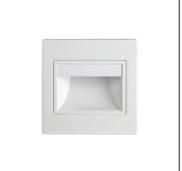

# THE A+ GROUP •

• Suitable for the corridors and stairways in hotels, clubs, office and residential places.

Diver: Built-in

F IP20 CE

Model NO: CEQ11005

LED Consumption: 1W
Input Voltage: AC 220V-240V
CCT: 2000K/4000K/6000K
Color: DC Material: PC Installation: Recessed Cut-out: Ø 104mm Diver: Built-in

Model NO: CEQ11009 LED Consumption: 1W Input Voltage: AC 220V-240V CCT: 2000K/4000K/6000K Color: 
Material: PC

Installation: Recessed Cut-out: With 86 box Diver: Built-in

Model NO: CEQ110011

LED Consumption: 1W
Input Voltage: AC 220V-240V
CCT: 2000K/4000K/6000K
Color: Material: PC