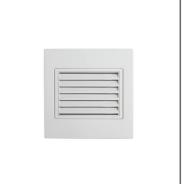

Model NO: CEQ11009 LED Consumption: 1W Input Voltage: AC 220V-240V CCT: 2000K/4000K/6000K Color: 
Material: PC

Installation: Recessed Cut-out: With 86 box Diver: Built-in

Model NO: CEQ110011

LED Consumption: 1W
Input Voltage: AC 220V-240V
CCT: 2000K/4000K/6000K
Color: Material: PC

Installation: Recessed Cut-out: With 86 box Diver: Built-in