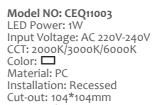

Model NO: CEQ11009 LED Consumption: 1W Input Voltage: AC 220V-240V CCT: 2000K/4000K/6000K Color: 
Material: PC

Installation: Recessed Cut-out: With 86 box Diver: Built-in

Model NO: CEQ110011

LED Consumption: 1W
Input Voltage: AC 220V-240V
CCT: 2000K/4000K/6000K
Color: Material: PC